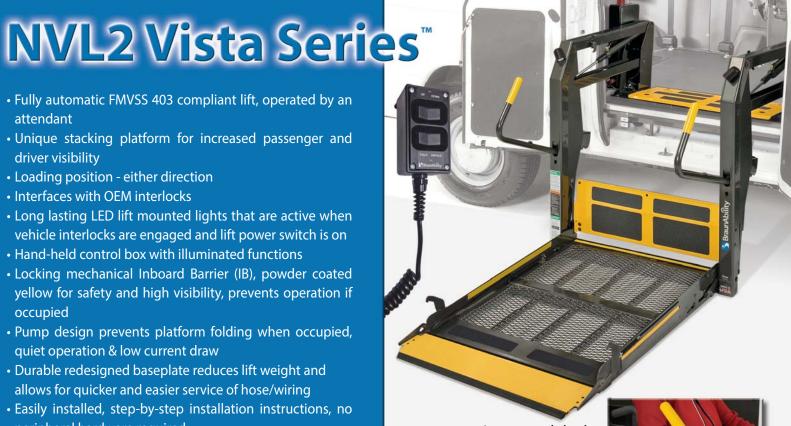

Integrated dual handrails provide added security for wheelchair users and standees

Visual and audible warnings alert both passengers and attendants to unsafe conditions

Gas spring activated outer barrier detects roll stop occupancy as the platform leaves the ground