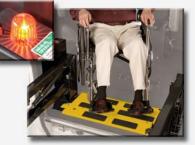

Integrated dual handrails provide added security for wheelchair users and standees

Visual and audible warnings alert both passengers and attendants to unsafe conditions

Gas spring activated outer barrier detects roll stop occupancy as the platform leaves the ground